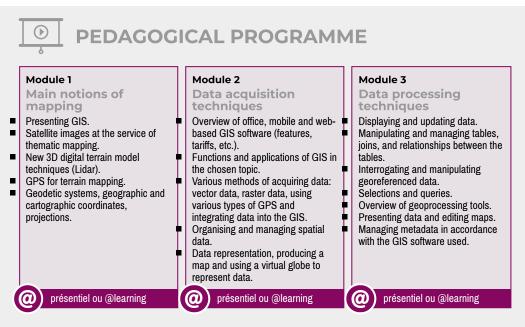

#### ? **GOOD TO KNOW**

- This training session will be mainly organised around practical computer
- work. Exemple de programme réalisable en 5 iours

- Master the main notions of mapping.
- Know the GIS data acquisition and processing methods and techniques.
- Measure the usefulness and constraints of a GIS on projects.